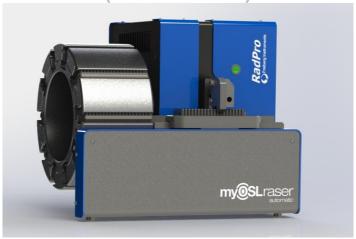

### **RASER**

(reader + eraser)

**myOSLraser** is a small OSL reader for dose measurements in combination with our passive OSL dosimeter called **myOSL**. State-of-art components, modern design and a user-friendly operating interface provide an excellent performance.

The **myOSLraser** (reader+eraser) is designed to read the dose of each dosimeter without erasing the complete signal. Remaining dose signal can be used for a second readout. Additionally it is possible to erase the **myOSL** dosimeter directly after the dose measurement if a second readout is not required to apply each **myOSL** dosimeter immediately for a next wearing period.

myOSLraser will be available as a single read out unit (one-by-one) or with an automatic feeder to process up to 200 myOSL dosimeter per loading.

www.myOSL.eu