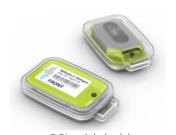

### **RASER**

(reader + eraser)

**myOSLraser** is a small OSL reader for dose measurements in combination with our passive OSL dosimeter called **myOSL**. State-of-art components, modern design and a user-friendly operating interface provide an excellent performance.

The **myOSLraser** (reader+eraser) is designed to read the dose of each dosimeter without erasing the complete signal. Remaining dose signal can be used for a second readout. Additionally it is possible to erase the **myOSL** dosimeter directly after the dose measurement if a second readout is not required to apply each **myOSL** dosimeter immediately for a next wearing period.

#### myOSL related products

manual myOSLraser

automatic myOSLraser

myOSLirradiator

myOSL with blister

myOSL with holder